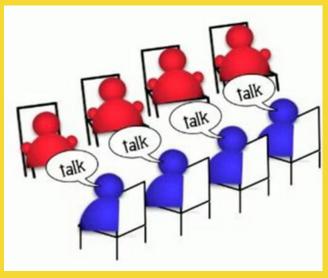

# TRIVIA, MEET SPEED DATING HOW IT WORKS

- Participants pre-pay to reserve their seat
- MAXIMUM PARTICIPANTS: 40
- 30-minute refreshement 'mingle'
- People are assigned to a team ('RED' or 'BLUE')
- People are assigned to a specific table to start.
- After each round, REDS stay at table, BLUES move left
- Rounds continue until you have met each potential date
- Each person keeps their own score
- Highest RED player wins gift card to restaurant
- Highest BLUE player wins gift card to restaurant